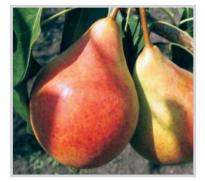

### Груша «Вільямс червоний»

Літній сорт. Дерево середньоросле, пірамідальної, розрідженої форми крони. Плодоносити починае на 5 рік. Плоди великі (190-270 г), подовжено-грушоподібні, жовті з суцільним темно-бордовим рум'янцем. М'якоть жовтувато-біла, ніжна, соковита, солодка з мускатним присмаком, високих смакових якостей (4,4-4,5 б).