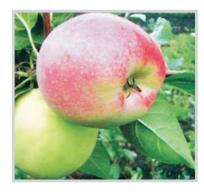

### Яблуня «Дельбарестіваль»

Літній сорт. Синоним: Делькорф. Дерево середньоросле з компактною широко- пірамідальною формою крони. Зимостійкість висока, сприйнятливість до парші та раку середня, до борошнистої роси низька. Плоди крупні (150-180 г), подовжено-циліндричні, жовті, з червоно-помаранчевим смугастим рум'янцем. М'якуш світло-жовтий, ніжний, соковитий, відмінного гармонійного кисло-солодкого смаку (4.5 б).