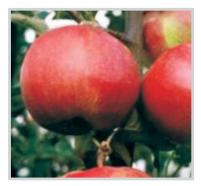

### Яблуня «Ред фрі»

Літній сорт. Невимогливий до умов вирощування. Дерева середньорослі з рідкою кроною. Зимостійкість вище середньої. Сорт імунний до парші. Середньостійкий до мучнистої роси. В плодоношення вступає на 4 рік. Врожайність дуже висока та стабільна. Плоди більше середніх (140-150г), одномірні, з інтенсивним червоно-бордовим майже суцільним рум'янцем. М'якоть кремувато-біла, середньої щільності, ніжна, соковита, ароматна (4,5 б).