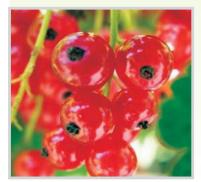

-20 великими (0,8 г) ягодами червоного кольору. Ягоди містять до 49,8 мг на 100 г вітаміну С, 0,7 % пектинових речовин. Ягоди дуже приємного смаку - кисло-солодкі.







### Порічка «Замок Хаутона»

Середнього строку дозрівання. Кущі середньорослі, компактні, густо-облиств'янні. Сорт самоплідний, високо- та стабільно врожайний, дуже перспективний, відносно стійкий до хвороб та шкідників. Зимостійкість висока. Рано вступає в плодоношення, грони густі. Ягоди крупні (0,5 г), привабливі, соковиті, ніжні, дуже приємного, десертного, кисло-солодкого смаку.



### Порічка «Рондом»

Сорт пізнього терміну достигання. Кущі сильнорослі, прямостоячі. Стійкий до хвороб та шкідників, зимостійкість середня. Грона довгі. Ягоди великі (0,7г), одномірні, червоні, кислуваті. Врожайність з куща - до 15 кг.



### Порічка «Сахарна»

Надранній сорт. Кущі середньорослі. Високозимостійкий сорт, слабко уражується хворобами та шкідниками. Врожайність середня — 4-5 кг з куща. Грона довгі (до 9 см). Ягоди середні, добре тримаються на кущах, інтенсивно-червоні, чудового десертного смаку.



### Порічка «Снєжана»

Середнього строку достигання. Кущі середньорослі, слаборозкидисті. Пагони середні, прямі. Сорт вирізняється одночасним визріванням. Починає плодоносити на 2-3 рік. Врожайність 4-6 кг з куща. Ягоди середні (0,5-0,6 г), округлі, білі, прозорі. Кожиця тонка, м'якоть ніжна, кислосолодкого смаку (4,5 б).



### Порічка «Віксне»

Середній строк дозрівання. Кущі середньорослі, середньорозкидисті. Пагони прямі. Сорт стійкий до борошнистої роси та грибкових хвороб. Плодоносити починає на 2 - 3 рік. Гр