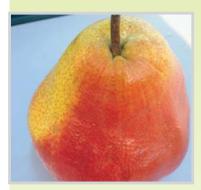

.



### Груша «Вільямс»

Пізньолітній сорт. Дерево середньої сили росту. Морозостійкість середня. Плодоносити починає на 5-6 рік, а на айві - на 3 рік. Врожаї приносить помірні, але регулярні. Плоди вище середніх (120-150 г), грушоподібної форми, злегка бугристі, лимонно-жовтого кольору. М'якоть біла, масляниста, з сильним мускатним ароматом (4,3-4,5 б). Знімають плоди у другій половині серпня. Вони зберігаються в звичайних умовах до трьох тижнів.



### Груша «Вільямс червоний»

Літній сорт. Дерево середньоросле, пірамідальної, розрідженої форми крони. Плодоносити починае на 5 рік. Плоди великі (190-270 г), подовжено-грушоподібні, жовті з суцільним темно-бордовим рум'янцем. М'якоть жовтувато-біла, ніжна, соковита, солодка з мускатним присмаком, високих смакових якостей (4,4-4,5 б).







### Груша «Генерал Тотлебен»

Ранньозимовий сорт. Дерево середньоросле, пірамідальної форми крони, досить зимостійке. Плодоносити починає на 5-7 рік, на айві - на 3 рік. Плоди дуже великі (370-500 г), окремі до 750 г, коротко-грушоподібної форми, золотисто-жовті, з яскравим червоним рум'янцем. М'якоть біла ніжна, масляниста, дуже соковита, солодка з приємною кислинкою (4,5 б). Збирають в середині жовтня, споживча стиглість наступає в наприкінці листопада, зберігаються до середини лютого.



### Груша «Золота осінь»

Зимовий сорт. Дерево слаборосле, з округлою, компактною кроною. Сорт відзначається середньою зимостійкістю, високою врожайністю, стійкістю до парші і термічного опіку листя. Плоди великі (230-250 г), одномірні, конічної і тупояйцеподібної форми. Шкірочка тонка, гладенька, зле