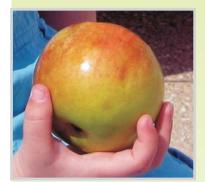

### Яблуня «Женева Эрлі»

Ранньолітний сорт. Дуже ранній срок дозрівання, раніше на тиждень, ніж Папіровка. Дерево сильноросле, зимостійке. Плоди більше середніх (140-150 г), червоні. М'якоть біла, дуже смачна, солодка (4,9 б).