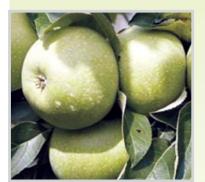

### Яблуня «Донешта»

Літній сорт. Дерево сильноросле, з широкоокруглою формою крони, високозимостойке, середньостійке до хвороб, високоврожайне. Починає плодоносити на 6-8 рік. Плоди більше середніх (140г), зрізано-округлі, часто асиметричні, з ребристою верхівкою, зеленуваті або світло-жовті, практично без рум'янця. М'якоть зеленувата, жовтувато-біла, соковита, приємного кисло-солодкого смаку (3,8-4,0 б).