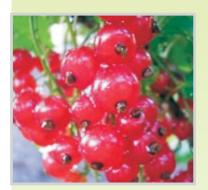

инним клещем. Урожайність середня (до 1,5 кг з куща).







### Порічка «Вікторія»

Ранній врожайний сорт білої порічки. Великий урожай дає на 3-4-му році після посадки. Дозрілі ягоди не осипаються. Ягоди середньої величини, мають хороший смак, йдуть на споживання як у свіжому вигляді так і для різного виду переробок. Висока врожайність навіть на важких ґрунтах.



### Порічка «Джонкер Ван Тетс»

Ранній високоврожайний голандський сорт. Кущі сильнорослі, слабо-розкидисті. Сорт високоврожайний (15,0-20,0 тон/га), скороплідний, стійкий до борошнистої роси, в слабо-середньому ступенях уражується антракнозом. Грони довгі, з 17-20 великими (0,8 г) ягодами червоного кольору. Ягоди містять до 49,8 мг на 100 г вітаміну С, 0,7 % пектинових речовин. Ягоди дуже приємного смаку - кисло-солодкі.







### Порічка «Замок Хаутона»

Середнього строку дозрівання. Кущі середньорослі, компактні, густо-облиств'янні. Сорт самоплідний, високо- та стабільно врожайний, дуже перспективний, відносно стійкий до хвороб та шкідників. Зимостійкість висока. Рано вступає в плодоношення, грони густі. Ягоди крупні (0,5 г), привабливі, соковиті, ніжні, дуже приємного, десертного, кисло-солодкого смаку.



### Порічка «Рондом»

Сорт пізнього терміну достигання. Кущі сильнорослі, прямостоячі. Стійкий до хвороб та шкідників, зимостійкість середня. Грона довгі. Ягоди великі (0,7г), одномірні, червоні, кислуваті. Врожайність з куща - до 15 кг.



### Порічка «Сахарна»

Надранній сорт. Кущі середньорослі. Високозимостійкий сорт, слабко уражується хворобами та шкідниками. Врожайність середня — 4-5 кг з куща. Грон