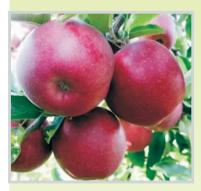

### Яблуня «Віста Белла»

Літний сорт. Дерево сильноросле, з широкоовальною формою крони, зимостійке, слабостійке до хвороб, скороплідне, врожайне. Плодоносить на 4-5 рік. Плоди більше середніх (140-150 г), одномірні, сплющено-округлі, світло-зелені, з привабливим темно-червоним майже суцільним, розмитим забарвленням та слабким восковим нальотом. М'якоть світло-кремова, соковита, ніжна, ароматна, кисло-солодкого смаку (4,2-4,5 б).