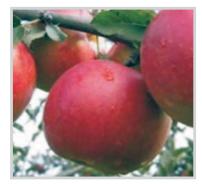

### Яблуня «Женева Эрлі»

Ранньолітний сорт. Дуже ранній срок дозрівання, раніше на тиждень, ніж Папіровка. Дерево сильноросле, зимостійке. Плоди більше середніх (140-150 г), червоні. М'якоть біла, дуже смачна, солодка (4,9 б).