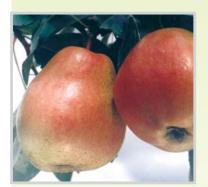

т. Дерево середньоросле, пірамідальної, розрідженої форми крони. Плодоносити починае на 5 рік. Плоди великі (190-270 г), подовжено-грушоподібні, жовті з суцільним темно-бордовим рум'янцем. М'якоть жовтувато-біла, ніжна, соковита, солодка з мускатним присмаком, високих смакових якостей (4,4-4,5 б).







### Груша «Генерал Тотлебен»

Ранньозимовий сорт. Дерево середньоросле, пірамідальної форми крони, досить зимостійке. Плодоносити починає на 5-7 рік, на айві - на 3 рік. Плоди дуже великі (370-500 г), окремі до 750 г, коротко-грушоподібної форми, золотисто-жовті, з яскравим червоним рум'янцем. М'якоть біла ніжна, масляниста, дуже соковита, солодка з приємною кислинкою (4,5 б). Збирають в середині жовтня, споживча стиглість наступає в наприкінці листопада, зберігаються до середини лютого.



### Груша «Золота осінь»

Зимовий сорт. Дерево слаборосле, з округлою, компактною кроною. Сорт відзначається середньою зимостійкістю, високою врожайністю, стійкістю до парші і термічного опіку листя. Плоди великі (230-250 г), одномірні, конічної і тупояйцеподібної форми. Шкірочка тонка, гладенька, злегка оржавлена. Основне забарвлення зеленувато-жовте, покривне — у вигляді яскраво-червоного рум'янця. М'якоть соковита, масляниста, таюча, гармонійного кисло-солодкого смаку (4,8-4,9 б).



### Груша «Марія»

Зимовий сорт. Дерево слаборосле. Крона компактна, у перші роки росту пірамідальна, згодом широко-пірамідальна. Зимостійкість дерев добра. Має високу стійкість до парші і термічного опіку листя. У пору плодоношення вступає дуже рано, на 3-4 рік. Плоди дуже великі (від 220 до 350 г), одно