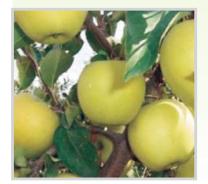

### Яблуня «Донешта»

Літній сорт. Дерево сильноросле, з широкоокруглою формою крони, високозимостойке, середньостійке до хвороб, високоврожайне. Починає плодоносити на 6-8 рік. Плоди більше середніх (140г), зрізано-округлі, часто асиметричні, з ребристою верхівкою, зеленуваті або світло-жовті, практично без рум'янця. М'якоть зеленувата, жовтувато-біла, соковита, приємного кисло-солодкого смаку (3,8-4,0 б).