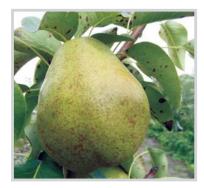

### Груша «Вільямс»

Пізньолітній сорт. Дерево середньої сили росту. Морозостійкість середня. Плодоносити починає на 5-6 рік, а на айві - на 3 рік. Врожаї приносить помірні, але регулярні. Плоди вище середніх (120-150 г), грушоподібної форми, злегка бугристі, лимонно-жовтого кольору. М'якоть біла, масляниста, з сильним мускатним ароматом (4,3-4,5 б). Знімають плоди у другій половині серпня. Вони зберігаються в звичайних умовах до трьох тижнів.