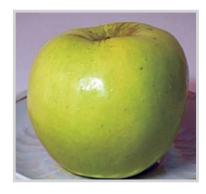

### Яблуня «Донешта»

Літній сорт. Дерево сильноросле, з широкоокруглою формою крони, високозимостойке, середньостійке до хвороб, високоврожайне. Починає плодоносити на 6-8 рік. Плоди більше середніх (140г), зрізано-округлі, часто асиметричні, з ребристою верхівкою, зеленуваті або світло-жовті, практично без рум'янця. М'якоть зеленувата, жовтувато-біла, соковита, приємного кисло-солодкого смаку (3,8-4,0 б).