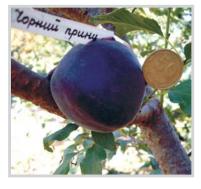

### Абрикос «Чорний принц»

Пізнього строку достигання. Гібрид абрикоса звичайного з аличею. Дерево середньоросле. Зимостійкість дерев висока. Плоди великі (50-70 г), темно-бордового кольору, опушені, кулясті або еліпсоподібні, близько 3,5 см в діаметрі. М'якоть від помаранчевої до темно-червоної, середньої щільності, соковита, ароматна, десертного смаку з пікантною кислинкою (4,3 б). Кісточка від м'якоті відокремлюється легко.