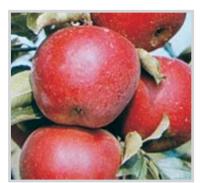

### Яблуня «Ред фрі»

Літній сорт. Невимогливий до умов вирощування. Дерева середньорослі з рідкою кроною. Зимостійкість вище середньої. Сорт імунний до парші. Середньостійкий до мучнистої роси. В плодоношення вступає на 4 рік. Врожайність дуже висока та стабільна. Плоди більше середніх (140-150г), одномірні, з інтенсивним червоно-бордовим майже суцільним рум'янцем. М'якоть кремувато-біла, середньої щільності, ніжна, соковита, ароматна (4,5 б).