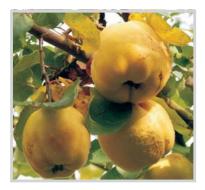

### Айва «Мир»

Середньостиглий сорт. Дерево середньоросле, формує плоскоокруглу, густу крону. Відрізняється скороплідністю, дуже високою врожайністю, самоплідністю, зимостійкістю. Плоди великі (300 г), округлі, усічені, крупноребристі. Шкірка світло-жовта, тонка, гладенька, блискуча, майже без опушення. Мякоть кремова, дрібнозерниста, середньої щільності, з незначною гранульованістю, ароматна.