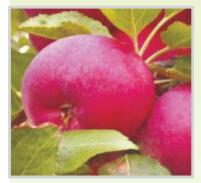

### Яблуня «Віста Белла»

Літний сорт. Дерево сильноросле, з широкоовальною формою крони, зимостійке, слабостійке до хвороб, скороплідне, врожайне. Плодоносить на 4-5 рік. Плоди більше середніх (140-150 г), одномірні, сплющено-округлі, світло-зелені, з привабливим темно-червоним майже суцільним, розмитим забарвленням та слабким восковим нальотом. М'якоть світло-кремова, соковита, ніжна, ароматна, кисло-солодкого смаку (4,2-4,5 б).