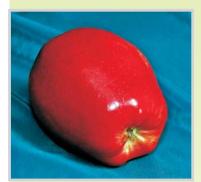

### Яблуня «Віста Белла»

Літний сорт. Дерево сильноросле, з широкоовальною формою крони, зимостійке, слабостійке до хвороб, скороплідне, врожайне. Плодоносить на 4-5 рік. Плоди більше середніх (140-150 г), одномірні, сплющено-округлі, світло-зелені, з привабливим темно-червоним майже суцільним, розмитим забарвленням та слабким восковим нальотом. М'якоть світло-кремова, соковита, ніжна, ароматна, кисло-солодкого смаку (4,2-4,5 б).