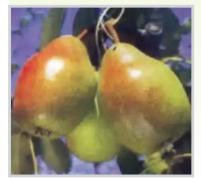

і (370-500 г), окремі до 750 г, коротко-грушоподібної форми, золотисто-жовті, з яскравим червоним рум'янцем. М'якоть біла ніжна, масляниста, дуже соковита, солодка з приємною кислинкою (4,5 б). Збирають в середині жовтня, споживча стиглість наступає в наприкінці листопада, зберігаються до середини лютого.



### Груша «Золота осінь»

Зимовий сорт. Дерево слаборосле, з округлою, компактною кроною. Сорт відзначається середньою зимостійкістю, високою врожайністю, стійкістю до парші і термічного опіку листя. Плоди великі (230-250 г), одномірні, конічної і тупояйцеподібної форми. Шкірочка тонка, гладенька, злегка оржавлена. Основне забарвлення зеленувато-жовте, покривне — у вигляді яскраво-червоного рум'янця. М'якоть соковита, масляниста, таюча, гармонійного кисло-солодкого смаку (4,8-4,9 б).



### Груша «Марія»

Зимовий сорт. Дерево слаборосле. Крона компактна, у перші роки росту пірамідальна, згодом широко-пірамідальна. Зимостійкість дерев добра. Має високу стійкість до парші і термічного опіку листя. У пору плодоношення вступає дуже рано, на 3-4 рік. Плоди дуже великі (від 220 до 350 г), одномірні, видовжено-грушеподібні, із гладенькою поверхнею, жовтувато-зелені, у період споживання — золотаво-жовті з яскравим червоно-кармінним рум'янцем. М'якуш кремовий, соковитий, маслянистий, відмінного кисло-солодкого смаку (4,4-4,6 б).



### Груша «Наталка»

Зимовий сорт. Дерево сильноросле з вузькопірамідальною, компактною формою крони, зимостійке. Плодоносить починає на 3-4 рік, швидко нарощує товарну продуктивність. Плоди великі ( 300-450 г), одномірні, грушоподібної форми, золотис