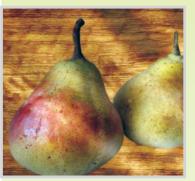

### Груша «Бере Жиффар»

Ранньолітній сорт. Дерева середньорослі, з негустою кроною, середньої морозостійкості, стійкі до парші. На насіннєвій підщепі починають плодоносити з 6-7-річного віку. З айвою сорт не сумісний. Плоди нижче середніх та середні (75-100 г), грушоподібні, з ніжним рум'янцем, М'якоть ніжна, масляниста, соковита, кислувато-солодка, дуже гарного смаку (4,5-4,7 б). Знімаються плоди у середині липня і зберігаються у свіжому вигляді 6-10 днів.