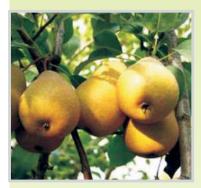

### Груша «Конференція»

Осінній сорт. Дерево середньоросле. Сорт відносно стійкий проти парші. Скороплідний. Плодоношення рясне і регулярне. Плоди вище середніх (140-180 г), зелено-жовті, видовжено-грушоподібної форми. М'якоть запашна, рожево-кремова, масляниста, дуже соковита, солодка. Дуже гарного смаку (4,7-4,9 б). Споживаються плоди з середини вересня до середини жовтня. У холодильнику зберігаються понад три місяці.

### Груша «Лісова красуня»

Осінній сорт. Дерево сильноросле з широкопірамідальною формою крони, зимостійке. Дуже уражається паршею. Плодоносити починає на 4-5 рік, рясно та щорічно. Плоди від середніх до великих (120-180 г), яйцевидні або округло яйцевидні, золотаво-жовті з сірими краплинами та іржавими плямами та карміновим рум'янцем на сонячній стороні. М'якоть жовтувато-біла, дуже соковита, ніжна, таюча, масляниста, відмінного солодкого смаку, з легкою кислинкою та приємним ароматом (4,7-5,0 б).

### Груша «Ніколай Крюгер»

Осінній сорт. Дерево від середньо- до сильнорослого, з широкопірамідальною кроною, швидко росте в молодому віці. В плодоношення вступає на 6-7 рік. Плоди великі та дуже великі (230-330 г, на айві 400-500 г), бергамотоподібні, округлі або широкогрушоподібні, солом'яно-жовті, на сонячному боці з помаранчево-червоним розмитим рум'янцем. М'якоть біло-кремова, дуже соковита, ніжна, масляниста, солодка, з приємною кислинкою та ніжним ароматом, високих смакових якостей (4,7-4,9 б).