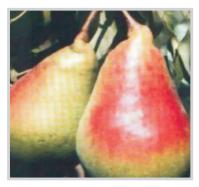

### Груша «Бере Жиффар»

Ранньолітній сорт. Дерева середньорослі, з негустою кроною, середньої морозостійкості, стійкі до парші. На насіннєвій підщепі починають плодоносити з 6-7-річного віку. З айвою сорт не сумісний. Плоди нижче середніх та середні (75-100 г), грушоподібні, з ніжним рум'янцем, М'якоть ніжна, масляниста, соковита, кислувато-солодка, дуже гарного смаку (4,5-4,7 б). Знімаються плоди у середині липня і зберігаються у свіжому вигляді 6-10 днів.