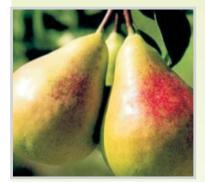

### Груша «Вікторія»

Ранньоосінній сорт. Дерево середньоросле, з широкоовальною формою крони, стійке до хвороб, зимостійке, врожайне. Плодоносить починає на 6-7 рік. Плоди великі (200-250 г), правильної грушоподібної форми, зеленуваті зі слабким рожевуватим рум'янцем. М'якоть біла, ніжна, соковита, кисло-солодкого смаку, з приємним ароматом (4.5 б).