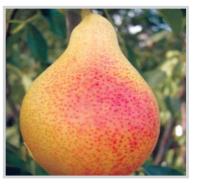

### Яблуня «Квінті»

Ранньолітній сорт. Дерево середньоросле. з широко округлою кроною. високозимостійке, слабостійке до парші, врожайне, скороплідне. Плодоносити починає на 4-5 рік. Плоди середні (140 г), округло-конічні, зеленувато-жовті з малиново-червоним, розмитим рум'янцем і сизим нальотом майже на всій поверхні. М'якоть світло-кремового кольору, соковита, відмінного десертного смаку (4,2 б).