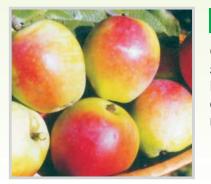

### Яблуня «Віста Белла»

Літний сорт. Дерево сильноросле, з широкоовальною формою крони, зимостійке, слабостійке до хвороб, скороплідне, врожайне. Плодоносить на 4-5 рік. Плоди більше середніх (140-150 г), одномірні, сплющено-округлі, світло-зелені, з привабливим темно-червоним майже суцільним, розмитим забарвленням та слабким восковим нальотом. М'якоть світло-кремова, соковита, ніжна, ароматна, кисло-солодкого смаку (4,2-4,5 б).