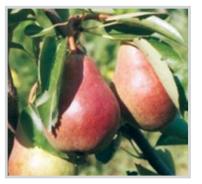

### Груша «Бере Боск»

Осінній сорт. Дерево середньоросле, широко пірамідальної форми, слабо зимостійке, середньостійке до парші. Плодоносить починає на 6-7 рік. Плоди великі (120-220 г), подовжено-грушоподібні, золотистожовті, з рівномірним оранжевим відтінком. М'якоть жовтувато-біла, ніжна, дуже соковита, відмінного смаку (4,5-5,0 б).

### Груша «Бере Гарді»

Осінній сорт. Дерево сильно- та швидкоросле, з високопірамідальною, середньої густоти кроною. Відзначається середьою зимостійкістю і стійкістю до парші. Плоди вище середнього розміру (160-190 г), овальноконічної, іноді широкогрушоподібної форми. Шкірочка товста, груба, суха, злегка оржавлена, сірувато-зелена, з легким рожевим рум'янцем. М'якоть біла, таюча, соковита, масляниста, винно-солодка, з легкою терпкістю, гарного десертного смаку (4,0-4,5 б).

### Груша «Вижниця»

Осінній сорт. Дерево сильноросле, оберненопірамідальної форми, стійке до хвороб, достатньо зимостійке. Плодоносить починає на 6-7 рік, урожайне. Плоди великі (270-300 г), правильної грушоподібної форми, плями створюють ефект оржавленності, золотисто-жовті при дозріванні. М'якоть кремова, дуже соковита, ніжна, масляниста, приємного кислувато-солодкого смаку з сильним мигдальним ароматом (4,2-4,5 б).