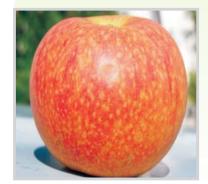

### Яблуня «Дельбарестіваль»

Літній сорт. Синоним: Делькорф. Дерево середньоросле з компактною широко- пірамідальною формою крони. Зимостійкість висока, сприйнятливість до парші та раку середня, до борошнистої роси низька. Плоди крупні (150-180 г), подовжено-циліндричні, жовті, з червоно-помаранчевим смугастим рум'янцем. М'якуш світло-жовтий, ніжний, соковитий, відмінного гармонійного кисло-солодкого смаку (4.5 б).