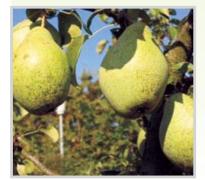

### Груша «Бере літня»

Літній сорт. Дерево сильноросле, з широкопірамідальною формою крони, стійке до парші, високозимостійке, урожайне. Плодоносить починає на 4-5 рік. Плоди середні (100 г) та великі (280 г), видовжено-грушеподібної форми, зеленувато-жовті, з малиновим рум'янцем. М'якоть біла, ніжна, таюча, масляниста, солодка, з легкою приємною кислинкою (4,4 б).

### Груша «Бере літня»

Літній сорт. Дерево сильноросле, з широкопірамідальною формою крони, стійке до парші, високозимостійке, урожайне. Плодоносить починає на 4-5 рік. Плоди середні (100 г) та великі (280 г), видовжено—грушеподібної форми, зеленувато-жовті, з малиновим рум'янцем. М'якоть біла, ніжна, таюча, масляниста, солодка, з легкою приємною кислинкою (4,4 б).