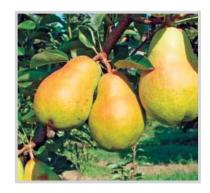

### Груша «Бере Жиффар»

Ранньолітній сорт. Дерева середньорослі, з негустою кроною, середньої морозостійкості, стійкі до парші. На насіннєвій підщепі починають плодоносити з 6-7-річного віку. З айвою сорт не сумісний. Плоди нижче середніх та середні (75-100 г), грушоподібні, з ніжним рум'янцем, М'якоть ніжна, масляниста, соковита, кислувато-солодка, дуже гарного смаку (4,5-4,7 б). Знімаються плоди у середині липня і зберігаються у свіжому вигляді 6-10 днів.

### Груша «Бере літня»

Літній сорт. Дерево сильноросле, з широкопірамідальною формою крони, стійке до парші, високозимостійке, урожайне. Плодоносить починає на 4-5 рік. Плоди середні (100 г) та великі (280 г), видовжено-грушеподібної форми, зеленувато-жовті, з малиновим рум'янцем. М'якоть біла, ніжна, таюча, масляниста, солодка, з легкою приємною кислинкою (4,4 б).

### Груша «Вільямс»

Пізньолітній сорт. Дерево середньої сили росту. Морозостійкість середня. Плодоносити починає на 5-6 рік, а на айві - на 3 рік. Врожаї приносить помірні, але регулярні. Плоди вище середніх (120-150 г), грушоподібної форми, злегка бугристі, лимонно-жовтого кольору. М'якоть біла, масляниста, з сильним мускатним ароматом (4,3-4,5 б). Знімають плоди у другій половині серпня. Вони зберігаються в звичайних умовах до трьох тижнів.