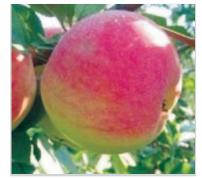

### Яблуня «Мантет»

Літній сорт. Дерево средньоросле, з овальною формою крони, зимостійке, средньостійке до парші, скороплідне, плодоносити починає на 4-5 рік, щедро, але не регулярно. Плоди середні (110-130 г), широко-округло-конічні, зеленувато-жовті, з яскраво-червоним смугасто-розмитим рум'янцем. М'якоть рожевувато-біла, з рожевими прожилками, середньої щільності, ніжна, соковита, з приємним десертним кисло-солодким смаком (4-4,25 б).