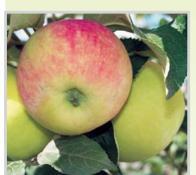

### Яблуня «Дельбарестіваль»

Літній сорт. Синоним: Делькорф. Дерево середньоросле з компактною широко- пірамідальною формою крони. Зимостійкість висока, сприйнятливість до парші та раку середня, до борошнистої роси низька. Плоди крупні (150-180 г), подовжено-циліндричні, жовті, з червоно-помаранчевим смугастим рум'янцем. М'якуш світло-жовтий, ніжний, соковитий, відмінного гармонійного кисло-солодкого смаку (4.5 б).