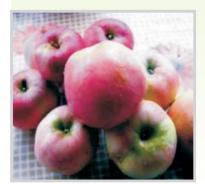

### Яблуня «Мантет»

Літній сорт. Дерево средньоросле, з овальною формою крони, зимостійке, средньостійке до парші, скороплідне, плодоносити починає на 4-5 рік, щедро, але не регулярно. Плоди середні (110-130 г), широко-округло-конічні, зеленувато-жовті, з яскраво-червоним смугасто-розмитим рум'янцем. М'якоть рожевувато-біла, з рожевими прожилками, середньої щільності, ніжна, соковита, з приємним десертним кисло-солодким смаком (4-4,25 б).