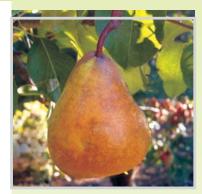

### Груша «Артемівська зимова»

Зимовий сорт. Дерево середньоросле, з рідкою вузькопірамідальною кроною. Зимостійкість дуже висока. Ураження паршею незначне. У плодоношення на насіннєвій підщепі вступає на 6-7-й рік, на вегетативній підщепі (айві) - на 3 рік. Плоди великі (185-350 г), широкогрушоподібної форми, злегка бугристі, зеленого кольору з іржавими плямами, при дозріванні - зеленувато-жовта. М'якоть кремова, середньої щільності, ніжна, солодка зі слабким ароматом (4-4,3 б). Знімальна стиглість плодів настає з 15 по 25 вересня.