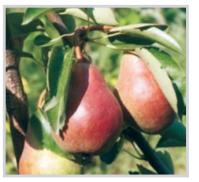

»

Літній сорт. Дерево сильноросле, з широкопірамідальною формою крони, стійке до парші, високозимостійке, урожайне. Плодоносить починає на 4-5 рік. Плоди середні (100 г) та великі (280 г), видовжено—грушеподібної форми, зеленувато-жовті, з малиновим рум'янцем. М'якоть біла, ніжна, таюча, масляниста, солодка, з легкою приємною кислинкою (4,4 б).



### Груша «Вільямс»

Пізньолітній сорт. Дерево середньої сили росту. Морозостійкість середня. Плодоносити починає на 5-6 рік, а на айві - на 3 рік. Врожаї приносить помірні, але регулярні. Плоди вище середніх (120-150 г), грушоподібної форми, злегка бугристі, лимонно-жовтого кольору. М'якоть біла, масляниста, з сильним мускатним ароматом (4,3-4,5 б). Знімають плоди у другій половині серпня. Вони зберігаються в звичайних умовах до трьох тижнів.



### Груша «Вільямс червоний»

Літній сорт. Дерево середньоросле, пірамідальної, розрідженої форми крони. Плодоносити починае на 5 рік. Плоди великі (190-270 г), подовжено-грушоподібні, жовті з суцільним темно-бордовим рум'янцем. М'якоть жовтувато-біла, ніжна, соковита, солодка з мускатним присмаком, високих смакових якостей (4,4-4,5 б).







### Груша «Генерал Тотлебен»

Ранньозимовий сорт. Дерево середньоросле, пірамідальної форми крони, досить зимостійке. Плодоносити починає на 5-7 рік, на айві - на 3 рік. Плоди дуже великі (370-500 г), окремі до 750 г, коротко-грушоподібної форми, золотисто-жовті, з яскравим червоним рум'янцем. М'якоть біла ніжна, масляниста, дуже соковита, солодка з приємною кислинкою (4,5 б). Збирають в середині жовтня, споживча стиглість наступає в наприкінці лис